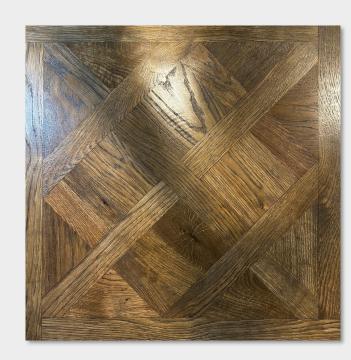

Name: Silk Smoked Oak Pattern: Versailles

Type: Elysium Oak Parquet Panels Dimensions: 600mm x 600mm x 24mm

Sample: N2W5Z7

Factory: Elysium Oak Real Wood Floors

Website: www.elysiumoak.com

## Overview:

Elevate your interior with our **Versailles Parquet Panels** in white European oak, meticulously crafted to bring an unparalleled sense of elegance and heritage to your space. The rich, golden-brown tones of the oak, enhanced with subtle dark grain accents, create a warm and inviting ambiance that perfectly balances classic beauty with modern sophistication. The intricately interwoven patterns of the Versailles design are accentuated with a **Hardwax oil finish**, which gives the wood a smooth, natural finish, enhancing the depth of the colors while providing a luxurious, refined matte sheen. This stunning flooring transforms any space into a statement of timeless luxury.

## **Description:**

Our **Versailles Parquet Panels** are designed with precision to reflect the timeless splendour of European craftsmanship. Made from premium white European oak, each panel showcases a rich blend of natural grain patterns and earthy tones, brought to life by the application of **Hard Wax Oil Matt**. This finish not only enhances the wood's organic beauty but also provides exceptional resistance to wear and scratches, ensuring lasting quality and a soft, velvety surface. Ideal for creating luxurious spaces, this flooring adds depth and character to both traditional and contemporary interiors.