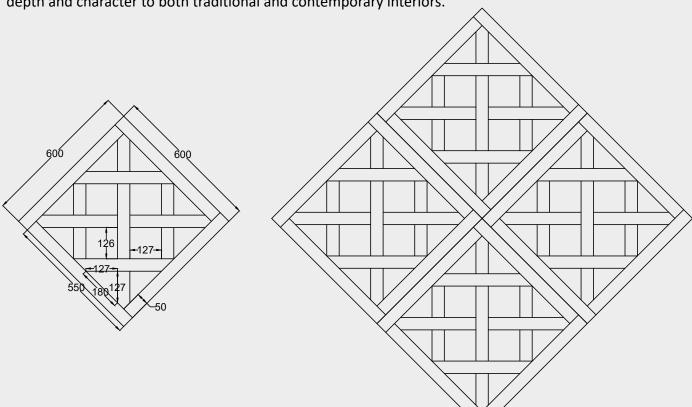

Name: Silk Smoked Oak Pattern: Versailles

Type: Elysium Oak Parquet Panels Dimensions: 600mm x 600mm x 24mm

Sample: N2W5Z7

Factory: Elysium Oak Real Wood Floors

Website: www.elysiumoak.com

## Overview:

Elevate your interior with our **Versailles Parquet Panels** in white European oak, meticulously crafted to bring an unparalleled sense of elegance and heritage to your space. The rich, golden-brown tones of the oak, enhanced with subtle dark grain accents, create a warm and inviting ambiance that perfectly balances classic beauty with modern sophistication. The intricately interwoven patterns of the Versailles design are accentuated with a **Hardwax oil finish**, which gives the wood a smooth, natural finish, enhancing the depth of the colors while providing a luxurious, refined matte sheen. This stunning flooring transforms any space into a statement of timeless luxury.

## **Description:**

Our **Versailles Parquet Panels** are designed with precision to reflect the timeless splendour of European craftsmanship. Made from premium white European oak, each panel showcases a rich blend of natural grain patterns and earthy tones, brought to life by the application of **Hard Wax Oil Matt**. This finish not only enhances the wood's organic beauty but also provides exceptional resistance to wear and scratches, ensuring lasting quality and a soft, velvety surface. Ideal for creating luxurious spaces, this flooring adds depth and character to both traditional and contemporary interiors.