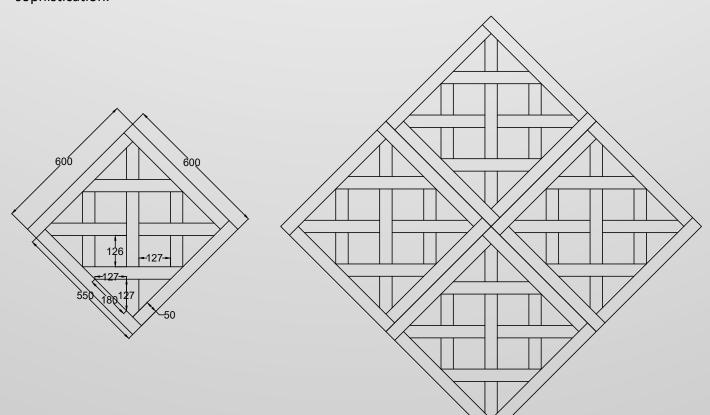

Name: Silk Teak With Olive Oak

Pattern: Versailles

Type: Elysium Oak Parquet Panels Dimensions: 600mm x 600mm x 24mm

Sample: T3F9K6

Factory: Elysium Oak Real Wood Floors

Website: www.elysiumoak.com