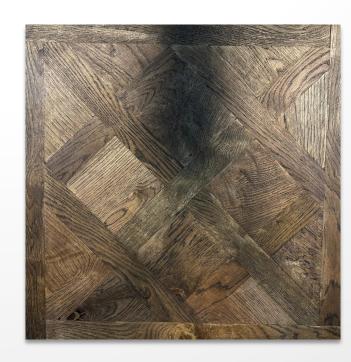

Name: Silk Teak With Olive Oak

Pattern: Versailles

Type: Elysium Oak Parquet Panels Dimensions: 600mm x 600mm x 24mm

Sample: T3F9K6

Factory: Elysium Oak Real Wood Floors

Website: www.elysiumoak.com

## Overview:

Elevate your interior with the unparalleled elegance of our **Silk Teak with Olive Versailles Parquet Panels** from Elysium Oak. This luxurious design features intricate, interwoven patterns inspired by the grandeur of classic French architecture. The stunning **Silk Teak with Olive** color palette combines rich teak hues with subtle olive undertones, creating a sophisticated and dynamic surface that plays beautifully with natural light. Enhanced with triple finish coatings, each panel exudes warmth and refinement, while the high-quality craftsmanship ensures timeless durability and elegance.

## **Description:**

The **Silk Teak with Olive Versailles Parquet Panels** are crafted from premium European oak, offering a captivating combination of rich wood tones and elegant olive highlights. The detailed parquet design brings texture and depth to your space, making it ideal for both traditional and contemporary interiors. Finished with a triple layer of protective coatings, including **Hard Wax Oil Matt**, these panels provide a natural, matte luster that enhances the wood's grain while ensuring maximum resistance to daily wear. Each panel is a masterpiece, transforming any room into a statement of luxury and sophistication.